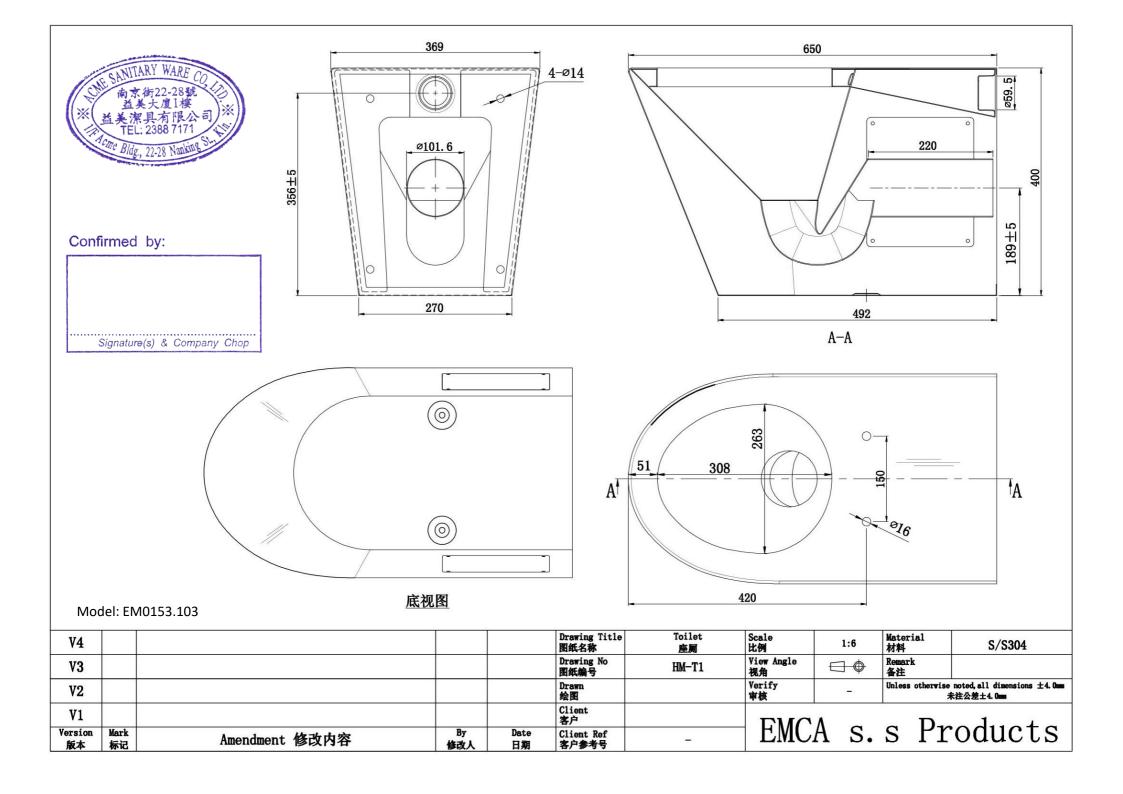

## SANITARY WARE SPECIFICATION SHEET

| Item Descriptions | EMCA (PRC) 1.2mm stainless steel in grade 304 wall hung toilet with black colour seat & cover | Illustration/ Drawing       |
|-------------------|-----------------------------------------------------------------------------------------------|-----------------------------|
| Dimensions        | L650 x W369 x H400 mm                                                                         |                             |
| Model             | EM0153.103                                                                                    |                             |
| Finish            | Stainless Steel Grade 304                                                                     |                             |
| Source            | Acme Sanitary Ware Co. Ltd<br>Mr. Eric Wong/ Mr. Don Yuen                                     |                             |
| Contact Tel/Fax   | (852) 2388-7171 / (852) 2710-8012                                                             |                             |
| E-mail            | acme@acmesanitary.com.hk                                                                      |                             |
| Website           | www.acmesanitary.com.hk                                                                       |                             |
|                   |                                                                                               | (Image for Reference only.) |
|                   |                                                                                               |                             |
|                   |                                                                                               |                             |
|                   |                                                                                               |                             |
|                   |                                                                                               |                             |
|                   |                                                                                               |                             |
|                   |                                                                                               |                             |
|                   |                                                                                               |                             |
|                   |                                                                                               |                             |
|                   |                                                                                               |                             |
|                   |                                                                                               |                             |
|                   |                                                                                               |                             |
|                   |                                                                                               |                             |
|                   |                                                                                               |                             |
|                   |                                                                                               |                             |
|                   |                                                                                               |                             |
|                   |                                                                                               |                             |